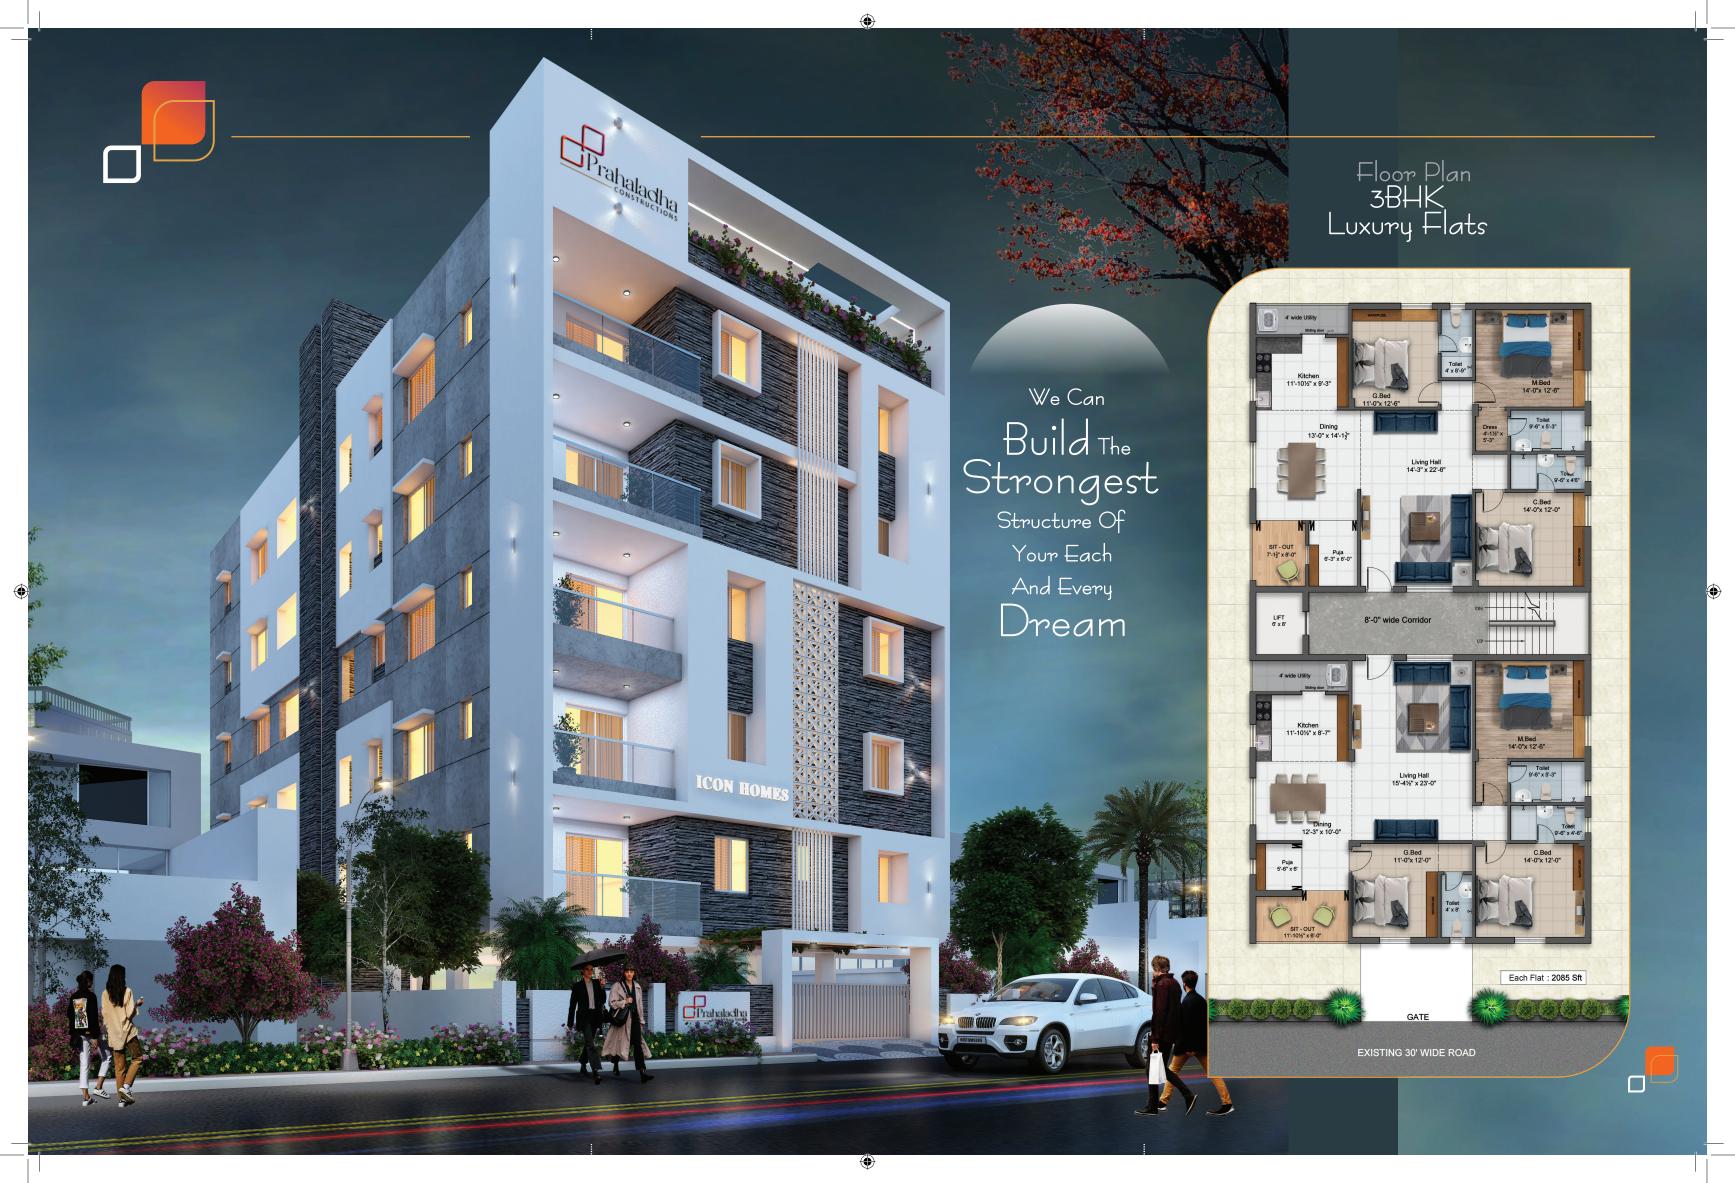

## Offering Aminites That To Desire

Structure R.C.C. Framed structure

**Superstructure** 9" thick external walls and 4" thick internal walls

made of red brick masonry and plastering

**Electrical** Concealed Copper wiring with electrical points to all rooms with ISI standard modular switches, A/C points for bed rooms & hall

Doors Main door teak wood frame with paneled shutter, Others granite framing with laminated flush doors

Windows UPVC sliding windows with 2 1/2' track incluing Mosquito mesh shutter

Flooring 2'x4' virtrified tiles flooring for all rooms, ceremic tiles upto door height for bathrroms. Anti skid floor

tiles for balconies and utilities

Kitchen Cooking platform with Granite, dadoing with glazed tiles up to 4'-0" above, stainless steel sink

**Paintings** Two coats of Emulsion paints over two coats of wallcare putty, 2 coats of Exterior grade emulsion

for exteriors

**Plumbing** U.P.V.C and C.P.V.C pipe lines

Sanitary Sanitary lines with CP fittings of Jaquar / Parryware

make