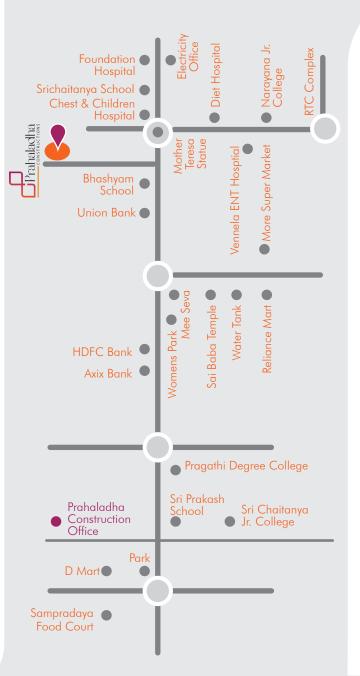

## Route Map

Sri Vidya Colony, Kakinada

9577245999, 9577246999 Prahaladha constructions@gmail.comwww.prahaladhaconstructions.com

Officeres Colony, Shanthi Nagar, Kakinada