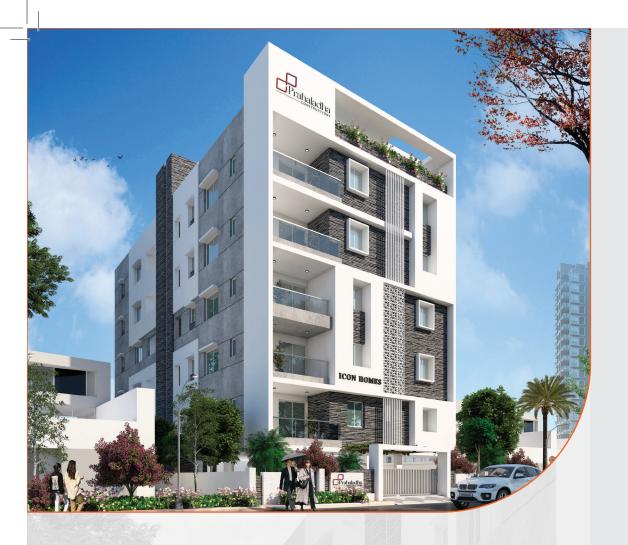

## Offering Aminites That To Desire

Structure R.C.C. Framed structure

**Superstructure** 9" thick external walls and 4" thick internal walls

made of red brick masonry and plastering

**Electrical** Concealed Copper wiring with electrical points to all rooms with ISI standard modular switches, A/C points for bed rooms & hall

Doors Main door teak wood frame with paneled shutter, Others granite framing with laminated flush doors

Windows UPVC sliding windows with 2 1/2' track incluing Mosquito mesh shutter

Flooring 2'x4' virtrified tiles flooring for all rooms, ceremic tiles upto door height for bathrroms. Anti skid floor

tiles for balconies and utilities

Kitchen Cooking platform with Granite, dadoing with glazed tiles up to 4'-0" above, stainless steel sink

**Paintings** Two coats of Emulsion paints over two coats of wallcare putty, 2 coats of Exterior grade emulsion

for exteriors

**Plumbing** U.P.V.C and C.P.V.C pipe lines

Sanitary Sanitary lines with CP fittings of Jaquar / Parryware

make